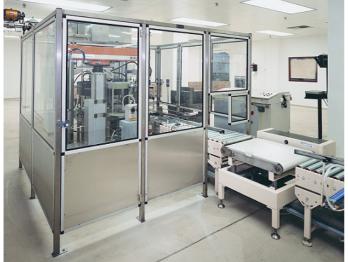

# STAINLESS STEEL GUARDS

### **Application**

Design and manufacture of Stainless steel fabricated guards, to prevent unauthorised access into a hazardous area for industries where cleanliness or rust prevention is essential. Guards are designed in compliance with BS EN953.

#### Construction

Guards can be constructed from various types of tubular, angle, flat sections depending on the requirement. Guards can be infilled with a folded sheet panel, mesh or polycarbonate. Various grades and finishes of stainless steel are available.