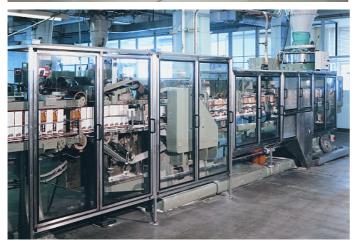

# STAINLESS STEEL GUARDS

### **Application**

Design and manufacture of Stainless steel fabricated guards, to prevent unauthorised access into a hazardous area for industries where cleanliness or rust prevention is essential. Guards are designed in compliance with BS EN953.

#### Construction

Guards can be constructed from various types of tubular, angle, flat sections depending on the requirement. Guards can be infilled with a folded sheet panel, mesh or polycarbonate. Various grades and finishes of stainless steel are available.