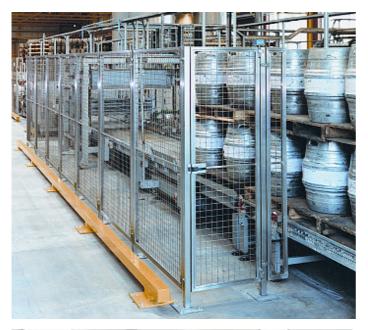

# STAINLESS STEEL GUARDS

### **Application**

Design and manufacture of Stainless steel fabricated guards, to prevent unauthorised access into a hazardous area for industries where cleanliness or rust prevention is essential. Guards are designed in compliance with BS EN953.

#### Construction

Guards can be constructed from various types of tubular, angle, flat sections depending on the requirement. Guards can be infilled with a folded sheet panel, mesh or polycarbonate. Various grades and finishes of stainless steel are available.