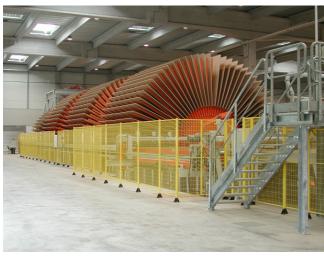

#### Application

Design, manufacture and installation of modular safety fencing, to prevent unauthorised access into a dangerous area. Guards are designed in compliance with BSEN953. Guard lines can be determined via a site measure or by over laying our guards onto customer CAD drawings for approval.

#### Construction

Guards are constructed from 100 x 22 mesh for optimum visibility. Posts can be made from 40 x 40 or 60 x 60 section depending on the environment they will be in.