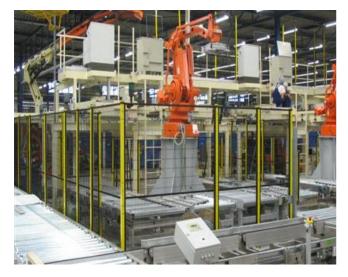

#### Application

Design, manufacture and installation of modular safety fencing, to prevent unauthorised access into a dangerous area. Guards are designed in compliance with BSEN953. Guard lines can be determined via a site measure or by over laying our guards onto customer CAD drawings for approval.

#### Construction

Guards are constructed from 100 x 22 mesh for optimum visibility. Posts can be made from 40 x 40 or 60 x 60 section depending on the environment they will be in.

### Interlocks

Electrical or mechanical interlocks can be provided to ensure access is only possible when the machine is in a safe condition.