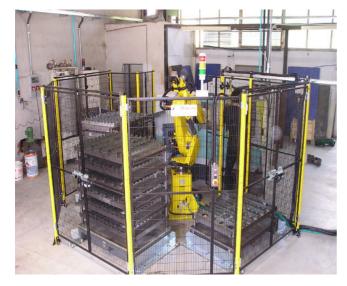

#### Application

Design, manufacture and installation of modular safety fencing, to prevent unauthorised access into a dangerous area. Guards are designed in compliance with BSEN953. Guard lines can be determined via a site measure or by over laying our guards onto customer CAD drawings for approval.

#### Construction

Guards are constructed from 100 x 22 mesh for optimum visibility. Posts can be made from 40 x 40 or 60 x 60 section depending on the environment they will be in.

### Interlocks

Electrical or mechanical interlocks can be provided to ensure access is only possible when the machine is in a safe condition.