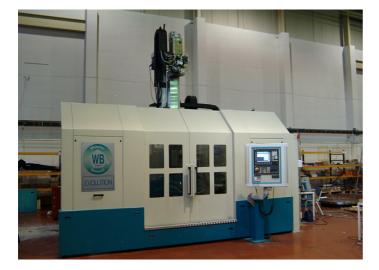

#### Application

Design and manufacture of machine tool guards for safety, swarf and coolant containment and aesthetic appeal. Guards are individually designed to suit the customers' standard machine bases, and in compliance with BS EN953.

### Construction

Guards are constructed from sheet metal with steel, polycarbonate or laminated glass infill, depending on operators' visual / safety requirements. Sealed sliding, hinged or rise and fall doors are designed to optimise access & withstand regular usage.

# Interlocks

Electrical or mechanical interlocks can be provided to ensure access is only possible when the machine is in a safe condition.

# Finish

Guards are polyester powder coated in a colour of your choice.

Procter Brothers Ltd. 11 Pant Glas Industrial Estate, Bedwas, Caerphilly, CF83 8XD

+44 (0)29 2088 2222 info@machinesafety.co.uk www.machinesafety.co.uk