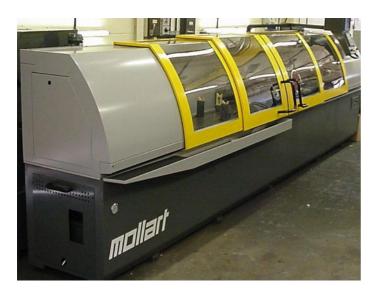

#### Application

Design and manufacture of machine tool guards for safety, swarf and coolant containment and aesthetic appeal. Guards are individually designed to suit the customers' standard machine bases, and in compliance with BS EN953.

### Construction

Guards are constructed from sheet metal with steel, polycarbonate or laminated glass infill, depending on operators' visual / safety requirements. Sealed sliding, hinged or rise and fall doors are designed to optimise access & withstand regular usage.

# Interlocks

Electrical or mechanical interlocks can be provided to ensure access is only possible when the machine is in a safe condition.

# Finish

Guards are polyester powder coated in a colour of your choice.

Procter Brothers Ltd. 11 Pant Glas Industrial Estate, Bedwas, Caerphilly, CF83 8XD

+44 (0)29 2088 2222 info@machinesafety.co.uk www.machinesafety.co.uk