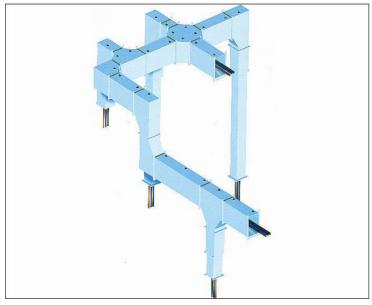

## **CABLE TRUNKING**

## **Application**

Design, manufacture and installation of modular Cable trunking systems to protect cables from dust or water ingress. Can be designed during a site visit or from CAD layouts.

## Construction

Trunking comes in 150mm, 200mm or 300mm wide sections with elbows and "T" sections to suit all configurations. All made from 2mm thick sheet metal. The system is designed to have a full "lay in" facility, so there is no need to feed through cables. All trunking is IP54 rated to guarantee protection against dust / water.