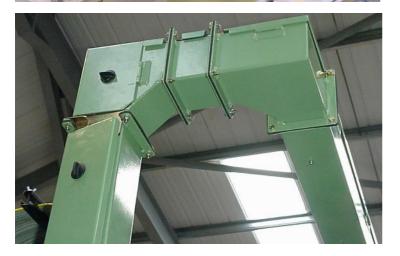

## Construction

Trunking comes in 150mm, 200mm or 300mm wide sections with elbows and "T" sections to suit all configurations. All made from 2mm thick sheet metal. The system is designed to have a full "lay in" facility, so there is no need to feed through cables. All trunking is IP54 rated to guarantee protection against dust / water.

## **Finish**

All steelwork is polyester powder coated in a colour of your choice.