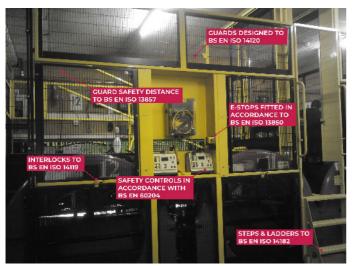

## **Application**

Design and manufacture of custom designed safety guards, to prevent access by unauthorised personnel into a hazardous area. Guards are designed in compliance with the latest Standards.

#### Construction

Guards can be constructed by a framed mesh system or infilled with solid sheet metal, to suit the necessary application.

### **Interlocks**

Electrical or mechanical interlocks can be provided to ensure access is only possible when the machine is in a safe condition.

#### **Finish**

Guards are polyester powder coated in a colour of your choice.