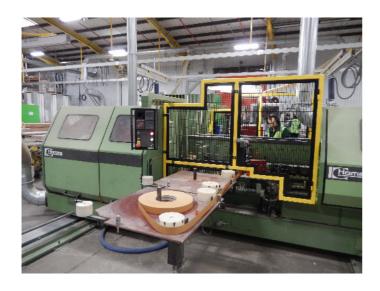

## **Application**

Design and manufacture of custom designed safety guards, to prevent access by unauthorised personnel into a hazardous area. Guards are designed in compliance with the latest Standards.

#### Construction

Guards can be constructed by a framed mesh system or infilled with solid sheet metal, to suit the necessary application.

### **Interlocks**

Electrical or mechanical interlocks can be provided to ensure access is only possible when the machine is in a safe condition.