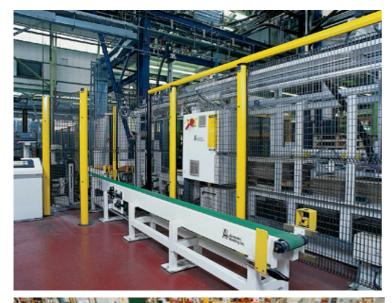

## **Application**

Design, manufacture and installation of modular safety fencing, to prevent unauthorised access into a dangerous area. Guards are designed in compliance with BSEN953. Guard lines can be determined via a site measure or by over laying our guards onto customer CAD drawings for approval.

#### Construction

Guards can be constructed by a framed mesh system or infilled with solid sheet metal, to suit the necessary application. Or either of our standard modular systems (Satech & Angel) can be utilised.

### **Interlocks**

Electrical or mechanical interlocks can be provided to ensure access is only possible when the machine is in a safe condition.

#### **Finish**

Guards are polyester powder coated in a colour of your choice.

Procter Brothers Ltd. 11 Pant Glas Industrial Estate, Bedwas, Caerphilly, CF83 8XD