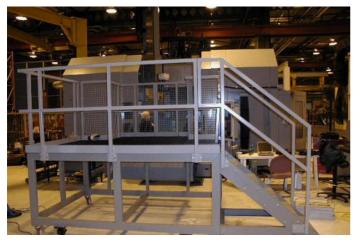

## **Access Platforms**

## Application

Design and manufacture of access platforms and small mezzanine floorings. For pedestrian access or as machine operators platform. All platforms are designed in accordance with the latest relevant standards.

## Construction

Platforms are constructed from a range of steel sections, to suit the application and size. Fixed or moveable options are available, if space is an issue. Non slip flooring and stair treads can be specified.

## Finish

All steelwork is galvanised and/or polyester powder coated in a colour of your choice.

Procter Brothers Ltd. 11 Pant Glas Industrial Estate, Bedwas, Caerphilly, CF83 8XD

+44 (0)29 2088 2222 info@machinesafety.co.uk www.machinesafety.co.uk