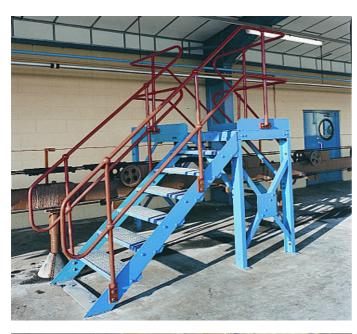

## **Access Platforms**

## Application

Design and manufacture of access platforms and small mezzanine floorings. For pedestrian access or as machine operators platform. All platforms are designed in accordance with the latest relevant standards.

## Construction

Platforms are constructed from a range of steel sections, to suit the application and size. Fixed or moveable options are available, if space is an issue. Non slip flooring and stair treads can be specified.

## Finish

All steelwork is galvanised and/or polyester powder coated in a colour of your choice.

Procter Brothers Ltd. 11 Pant Glas Industrial Estate, Bedwas, Caerphilly, CF83 8XD

+44 (0)29 2088 2222 info@machinesafety.co.uk www.machinesafety.co.uk