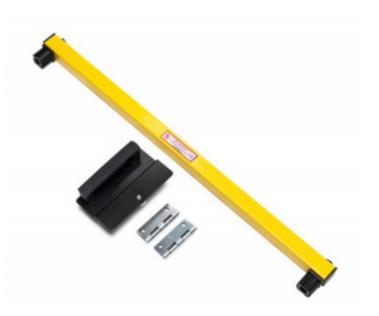

## 2060mm Single Leaf Door Kit

PGSED02

## 700mm - 1500mm opening.

Available for SATECH basic series for use with the 2060mm modular height in kit form.

The kit comes with a head rail to suit the size door required, hinges, handle and all fixings.

\*Door options inside opening or outside opening.