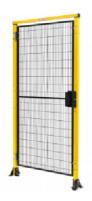

## 2060mm Single Leaf Door Kit

PGSED02

## 700mm - 1500mm opening.

Available for SATECH basic series for use with the 2060mm modular height in kit form.

The kit comes with a head rail to suit the size door required, hinges, handle and all fixings.