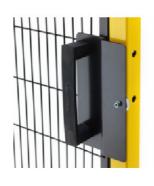

## 700mm - 1500mm opening.

Available for SATECH basic series for use with the 2060mm modular height in kit form.

The kit comes with a head rail to suit the size door required, hinges, handle and all fixings.