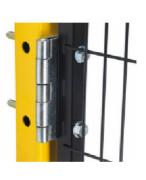

## 700mm - 1500mm opening.

Available for SATECH basic series for use with the 2060mm modular height in kit form.

The kit comes with a head rail to suit the size door required, hinges, handle and all fixings.