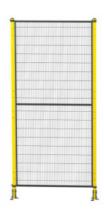

## 20x20 mm frame 1900 high

PGSED03

The Mesh Panel is produced with frame 20x20.

Compatible with basic series.

Assembled with M8 bolts.



## **Sectors**

| Distribution & Warehousing |  |
|----------------------------|--|
| Energy                     |  |
| Manufacturing              |  |
| OEM                        |  |
| Packaging                  |  |







## **Product Data**

| Box Section (mm) | 20 x 20 SHS                    |
|------------------|--------------------------------|
| Mesh (mm)        | 22 x 100 x 03                  |
| Finish           | Powder Coated RAL 9005 (Black) |



Procter Machine Safety - Pantglas Industrial Estate, Bedwas Caerphilly CF83 8XD T: 029 2085 5754 W: <a href="www.machinesafety.co.uk">www.machinesafety.co.uk</a> E: satech@procterbedwas.co.uk