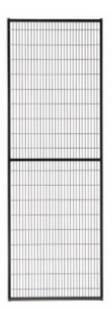

## 20x20 mm frame 1900 high

PGSED03

The Mesh Panel is produced with frame 20x20.

Compatible with basic series.

Assembled with M8 bolts.

## **Product Data**

| Box Section (mm) | 20 x 20 SHS                    |
|------------------|--------------------------------|
| Mesh (mm)        | 22 x 100 x 03                  |
| Finish           | Powder Coated RAL 9005 (Black) |