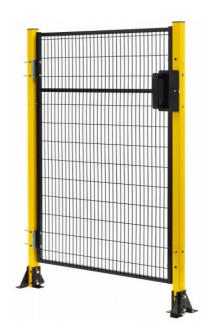

## 1420mm Single Leaf Door Kit

## 700mm - 1500mm opening.

Available for SATECH basic series for use with the 1420mm modular height in kit form.

The kit comes with handle and handle plate, hinges and all fixings required.

\*Door options inside opening or outside opening.

## **Product Data**

| Box Section (mm) | 40x40 SHS                       |
|------------------|---------------------------------|
| Fixings          | M8 nuts and bolts               |
| Finish           | Powder Coated RAL 1021 (Yellow) |