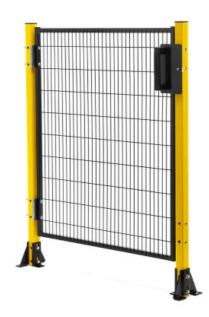

## 1120mm Single Leaf Door Kit

## 700mm - 1500mm opening.

Available for SATECH basic series for use with the 1120mm modular height in kit form.

The kit comes with handle and handle plate, hinges and all fixings required.

\*Door options inside opening or outside opening.

## **Product Data**

| Box Section (mm) | 40x40 SHS                       |
|------------------|---------------------------------|
| Fixings          | M8 nuts and bolts               |
| Finish           | Powder Coated RAL 1021 (Yellow) |