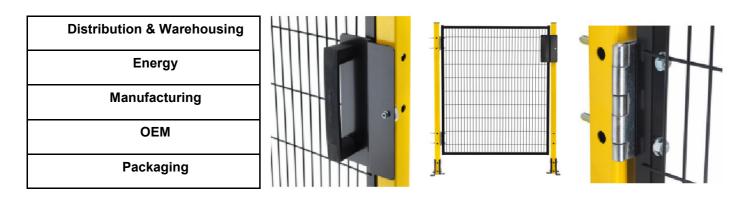

## 700mm - 1500mm opening.

Available for SATECH basic series for use with the 1120mm modular height in kit form.

The kit comes with handle and handle plate, hinges and all fixings required.

\*Door options inside opening or outside opening.

## **Product Data**

| Box Section (mm) | 40x40 SHS                       |
|------------------|---------------------------------|
| Fixings          | M8 nuts and bolts               |
| Finish           | Powder Coated RAL 1021 (Yellow) |