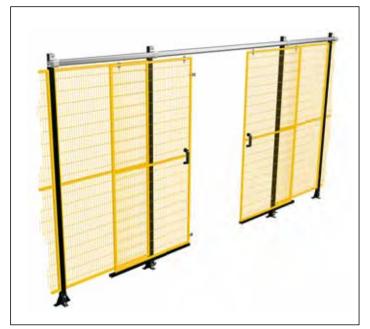

### **DOUBLE OPPOSING SLIDING DOORS**

Double opposign sliding doors with upper guide **Opening from 700 to 3000 mm.** 

AVAILABLE FOR:

Series Basic Code: ASS040 AL

Series Strong Code: ASS060 AL

Series Green Fast Code: ASSOGF AL

Series Mdf Code: ASSOMD AL Wide range of options available on request (see pag. 27)

11