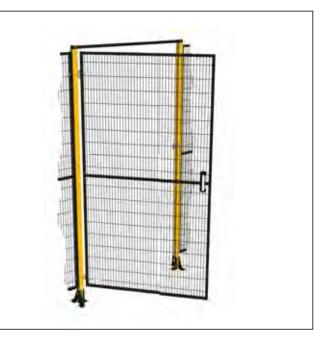

# SINGLE-LEAF

Single-leaf doors Opening from 700 to 1500 mm.

#### AVAILABLE FOR:

Series Basic Code: ABS040

Series Strong Code: ABS060

Series Green Fast Code: ABSOGF

Series Mdf Code: ABSOMD Wide range of options available on request (see pag. 27)