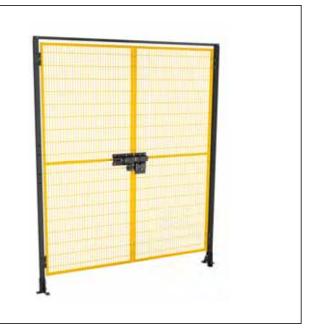

#### **DOUBLE-LEAF**

Double-leaf doors Opening from 1400 to 3000 mm.

AVAILABLE FOR: Series Basic

Code: ABD040

Series Strong Code: ABD060

Series Green Fast Code: ABD0GF

Series Mdf Code: ABD0MD Wide range of options available on request (see pag. 27)