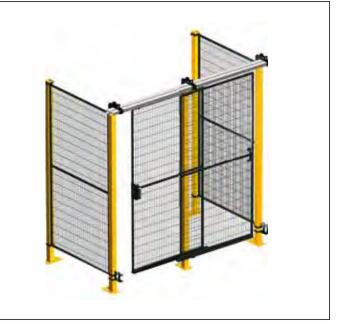

### **DOUBLE OPPOSING SLIDING DOORS**

Double opposign sliding doors with upper guide **Opening from 700 to 3000 mm.** 

AVAILABLE FOR:

Series Basic Code: ASS040 AL

Series Strong Code: ASS060 AL

Series Green Fast Code: ASSOGF AL

Series Mdf Code: ASSOMD AL Wide range of options available on request (see pag. 27)

11