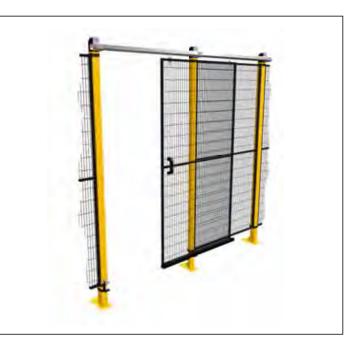

# **SLIDING DOORS WITH UPPER GUIDE**

Single sliding doors Opening from 700 to 3000 mm.

AVAILABLE FOR:

Series Basic Code: ASS040

Series Strong Code: ASS060

Series Green Fast Code: ASSOGF

Series Mdf Code: ASSOMD Wide range of options available on request (see pag. 27)