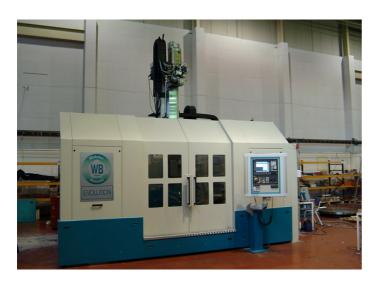

# **Application**

Design and manufacture of machine tool guards for safety, swarf and coolant containment and aesthetic appeal.
Guards are individually designed to suit the customers' standard machine bases, and in compliance with BS EN953.

## Construction

Guards are constructed from sheet metal with steel, polycarbonate or laminated glass infill, depending on operators' visual / safety requirements. Sealed sliding, hinged or rise and fall doors are designed to optimise access & withstand regular usage.