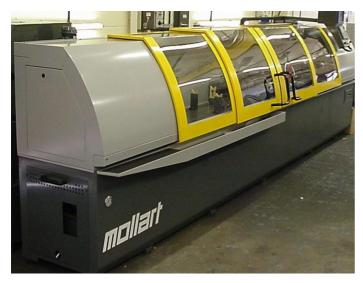

# **Application**

Design and manufacture of machine tool guards for safety, swarf and coolant containment and aesthetic appeal.
Guards are individually designed to suit the customers' standard machine bases, and in compliance with BS EN953.

## Construction

Guards are constructed from sheet metal with steel, polycarbonate or laminated glass infill, depending on operators' visual / safety requirements. Sealed sliding, hinged or rise and fall doors are designed to optimise access & withstand regular usage.