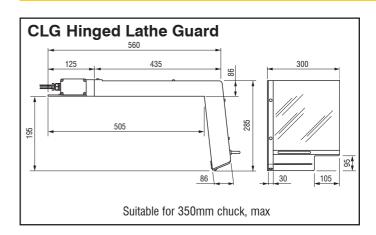

## **features**

Ease of installation Light but very strong and easy to use

Good visibility in working conditions

Electrically Interlocked as standard

Optional gas spring to assist guard movement



# Lathe Guards

## **CLG** chuck guard

The CLG-301 lathe guard is designed to fit the Colchester Triumph 2000 lathe or similar. Additional fixing brackets may be required for certain machines. See types 1 & 2 below. There is a gas strut conversion kit available for this guard type which will reduce wear and damage to the guard by preventing the guard from being dropped and slammed against the mounting bracket stop.



#### Two types of mounting bracket are available





### CLG - Dimensions in mm