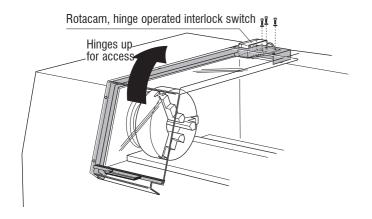

## **features**

Ease of installation Light but very strong and easy to use

Good visibility in working conditions

Electrically Interlocked as standard

Optional gas spring to assist guard movement

## **CLG** chuck guard

The CLG-301 lathe guard is designed to fit the Colchester Triumph 2000 lathe or similar. Additional fixing brackets may be required for certain machines. See types 1 & 2 below. There is a gas strut conversion kit available for this guard type which will reduce wear and damage to the guard by preventing the guard from being dropped and slammed against the mounting bracket stop.