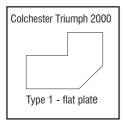

## **CLG** chuck guard

The CLG-301 lathe guard is designed to fit the Colchester Triumph 2000 lathe or similar. Additional fixing brackets may be required for certain machines. See types 1 & 2 below. There is a gas strut conversion kit available for this guard type which will reduce wear and damage to the guard by preventing the guard from being dropped and slammed against the mounting bracket stop.

#### Two types of mounting bracket are available