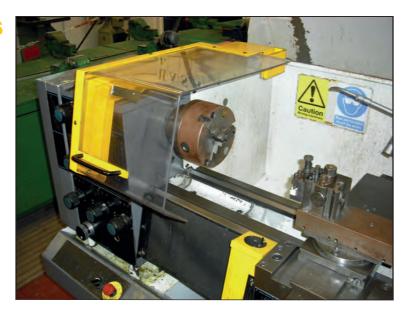

## **CLG** chuck guard

The CLG-301 lathe guard is designed to fit the Colchester Triumph 2000 lathe or similar. Additional fixing brackets may be required for certain machines. See types 1 & 2 below. There is a gas strut conversion kit available for this guard type which will reduce wear and damage to the guard by preventing the guard from being dropped and slammed against the mounting bracket stop.