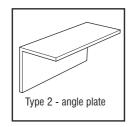

## **CLG** chuck guard

The CLG-301 lathe guard is designed to fit the Colchester Triumph 2000 lathe or similar. Additional fixing brackets may be required for certain machines. See types 1 & 2 below. There is a gas strut conversion kit available for this guard type which will reduce wear and damage to the guard by preventing the guard from being dropped and slammed against the mounting bracket stop.

#### Two types of mounting bracket are available