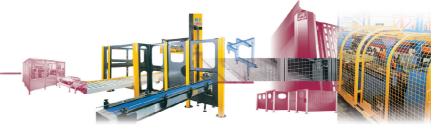

## **Application**

Machine safety guards, specially designed to suit the application; to protect user from dangerous moving parts and to contain swarf.

# Construction

Guards are manufactured from sheet steel; often with re-enforced glass or polycarbonate viewing windows.

## Interlocks

Electrical or mechanical interlocks can be provided to ensure access is only possible when the machine is in a safe condition.

### Finish

Guards are polyester powder coated in a colour of your choice.

ENG-01