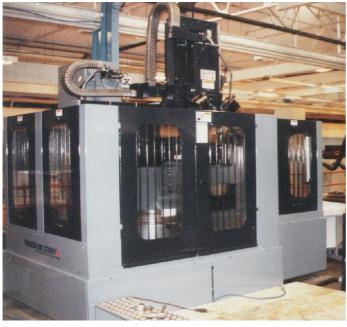

## **Application**

Machine safety guards, specially designed to suit the application; to protect user from dangerous moving parts and to contain swarf.

# Construction

Guards are manufactured from sheet steel; often with re-enforced glass or polycarbonate viewing windows.

## Interlocks

Electrical or mechanical interlocks can be provided to ensure access is only possible when the machine is in a safe condition.

### Finish

Guards are polyester powder coated in a colour of your choice.

ENG-01