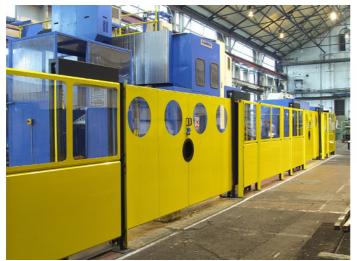

## **Application**

Machine safety guards, specially designed to suit the application; to protect user from dangerous moving parts and to contain swarf.

# Construction

Guards are manufactured from sheet steel; often with re-enforced glass or polycarbonate viewing windows.

## Interlocks

Electrical or mechanical interlocks can be provided to ensure access is only possible when the machine is in a safe condition.

### Finish

Guards are polyester powder coated in a colour of your choice.

ENG-01