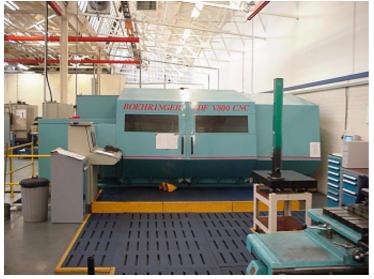

# **Application**

Machine safety guards, specially designed to suit the application; to protect user from dangerous moving parts and to contain swarf.

## Construction

Guards are manufactured from sheet steel; often with re-enforced glass or polycarbonate viewing windows.

Electrical or mechanical interlocks can be provided to ensure access is only possible when the machine is in a safe condition.

## Finish

Guards are polyester powder coated in a colour of your choice.

AER-01