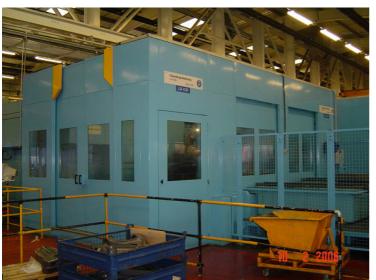

# **Application**

Machine safety guards, specially designed to suit the application; to protect user from dangerous moving parts and to contain swarf.

## Construction

Guards are manufactured from sheet steel; often with re-enforced glass or polycarbonate viewing windows.

Electrical or mechanical interlocks can be provided to ensure access is only possible when the machine is in a safe condition.

## Finish

Guards are polyester powder coated in a colour of your choice.

AER-01