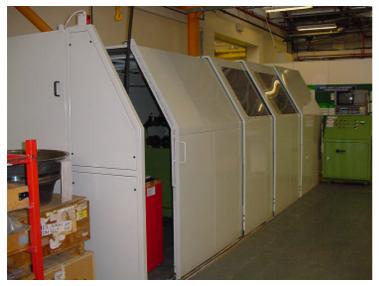

# **Application**

Machine safety guards, specially designed to suit the application; to protect user from dangerous moving parts and to contain swarf.

## Construction

Guards are manufactured from sheet steel; often with re-enforced glass or polycarbonate viewing windows.

Electrical or mechanical interlocks can be provided to ensure access is only possible when the machine is in a safe condition.

## Finish

Guards are polyester powder coated in a colour of your choice.

AER-01